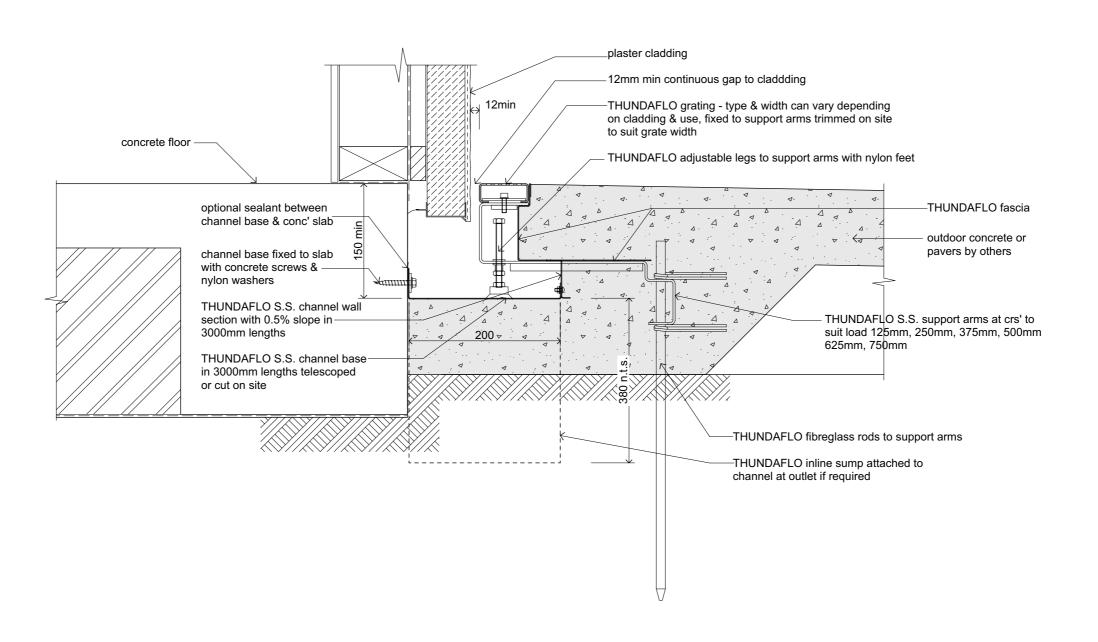

| THUNDAFLO | E2 LEVEL | ENTRY   | THRESHOLE  | D/PERIMETE | R |
|-----------|----------|---------|------------|------------|---|
| CHANNEL   | DRAINAC  | GE SYST | em - cross | SECTION    |   |

© Copyright 2021 Thundaflo Ltd
This drawing & its contents are the property of Thundaflo Ltd. Any unauthorised employment or reproduction in full or part is forbidden. NZ Pat. Appl No. 780629

| Approved       | Date | Plaster Cladding                       |
|----------------|------|----------------------------------------|
| Designed<br>JW | Date | THRESHOLD PERIMETER<br>DRAINAGE SYSTEM |
| Drawn<br>BH    | Date | Drawing Title THUNDAFLO E2 LEVEL ENTRY |